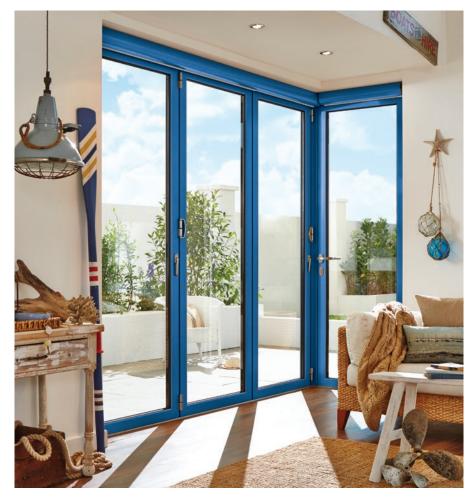

# Be inspired by our colour collections...

Looking for the wow factor? Whether you want to make a dramatic design statement or perfectly match a particular room's mood, the colour chosen can be tailored to your home as much as the Origin Doors and Windows themselves.

So, if your taste runs past the subtle to the more outrageous, don't worry... Origin guarantee to have a colour available to make your Bi-fold Doors, Windows and Blinds everything you've ever dreamed of.