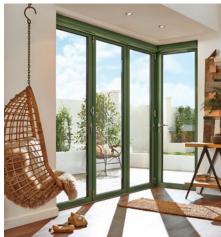

Whether it's for a traditional or modern home, an Origin Bi-fold Door, Window or Blind cassette is able to be manufactured in **over**150 different RAL colours to ensure there's a colour to suit every home.

Origin also offer the option of choosing a different colour inside and out, so it means that creating your own unique look is easy.