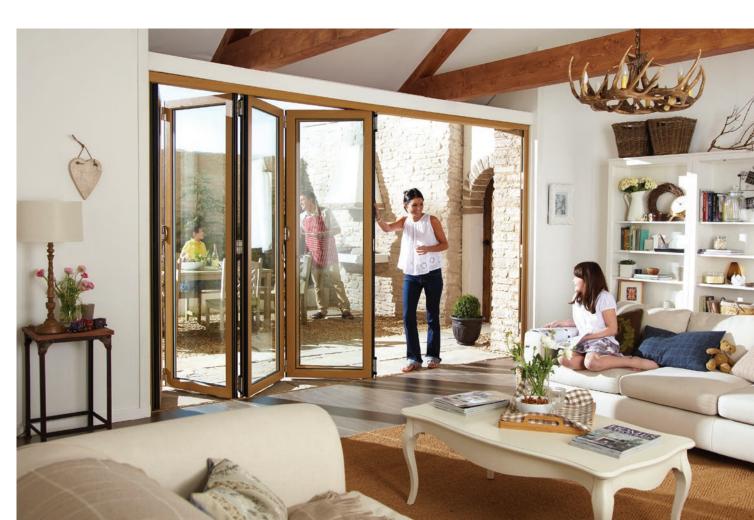

# Explore your possibilities with Origin...

The Origin Home is the complementary range of products from Origin, consisting of precision-made Bi-fold Doors, Windows and electric roller Blinds.

The products and their sophisticated design can bring more light, more style and more possibilities into any home, and with Origin's huge range of colour options to choose from, it means they can open up even more.

Whether it's for a traditional or modern home, an Origin Bi-fold Door, Window or Blind cassette is able to be manufactured in **over**150 different RAL colours to ensure there's a colour to suit every home.

Origin also offer the option of choosing a different colour inside and out, so it means that creating your own unique look is easy.