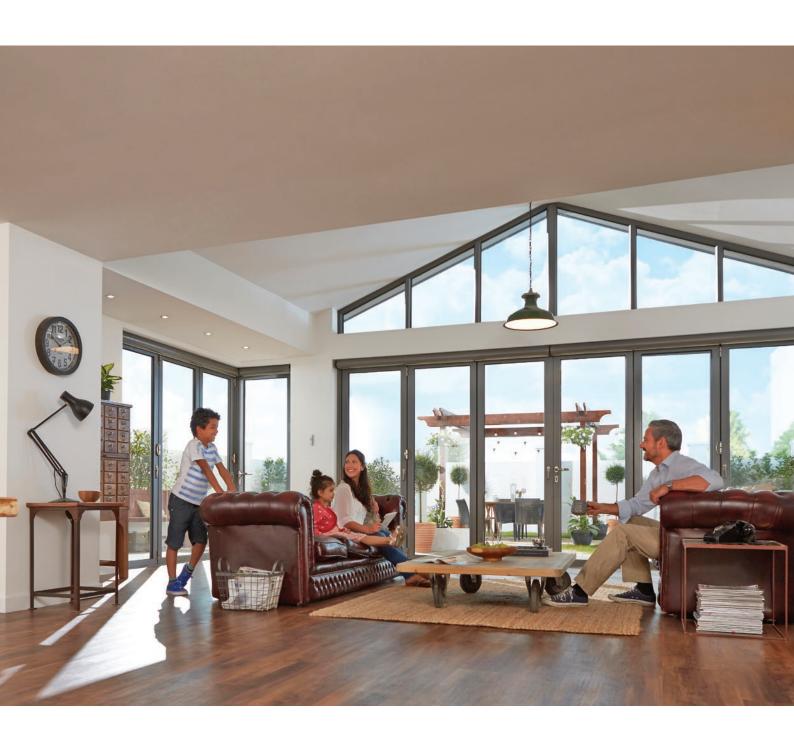

# Explore your possibilities with Origin...

The Origin Home is the complementary range of products from Origin, consisting of precision-made Bi-fold Doors, Windows and electric roller Blinds.

The products and their sophisticated design can bring more light, more style and more possibilities into any home, and with Origin's huge range of colour options to choose from, it means they can open up even more.

Whether it's for a traditional or modern home, an Origin Bi-fold Door, Window or Blind cassette is able to be manufactured in **over**150 different RAL colours to ensure there's a colour to suit every home.

Origin also offer the option of choosing a different colour inside and out, so it means that creating your own unique look is easy.