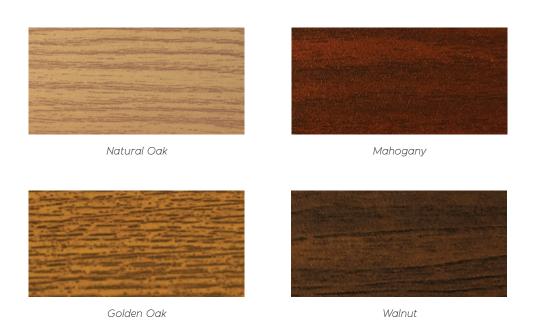

#### Capture the natural effect of wood.

Our woodgrain colours offer the beauty of real wood without having to worry about the maintenance, expansion or warping.

#### How's it possible?

The secret's in the special heat transfer process.

The aluminium is powder coated as a base colour, and is then wrapped in a containing film which creates a vacuum for perfect adhesion.

It's then cured in a high temperature oven, which transfers the ink on the film onto the base surface - in this case, creating a wood grain effect.

Once cooled, the film is removed to leave a finish that not only resembles genuine wood, but offers a 20 year guarantee for optimum peace of mind, and with minimal maintenance required, that's even better than the real thing.