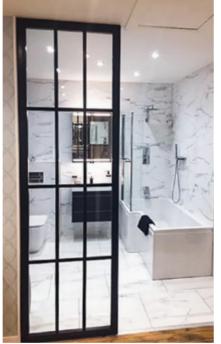

# INTERIOR STEEL LOOK SLIDING & POCKET DOORS

Offering a classic industrial finish with wide lock body, deep bottom rail and slim transom bars, the classic art deco steel look finish. Providing an alternative design choice to any room.