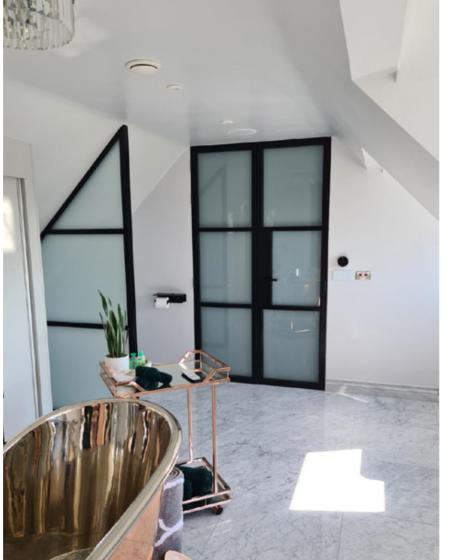

## INTERIOR STEEL LOOK SCREENS & PARTITIONS

Aluco interior screens and partitions use the same core components as the doors but are manufactured with slim 33mm outer-frame, uses the standard 37mm transoms and is also available with ultra-slim 20mm Astragal bars which can accommodate various style choice. Clear and obscure glass designs are also available.