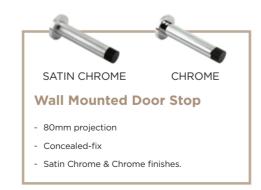

#### **Floor Mounted Door Stop**

- 45mm diameter
- Concealed-fix
- Satin Chrome & Chrome finishes.