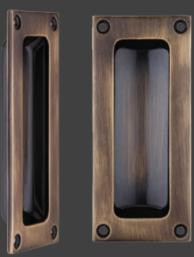

#### **Sliding Door Handle**

- Rectangular recess pull
- Flush fitting
- Satin Chrome & Antique Brass finishes.

ANTIQUE BRASS SLIDING DOOR HANDLE

SATIN CHROME