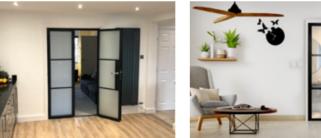

## INTERIOR STEEL LOOK DOUBLE DOORS

Interior double doors have the same features as the single door. The door meeting stile is a one-piece design for added strength and is provided with a range of finger-bolts available in a range of lengths for easier operation and reach.