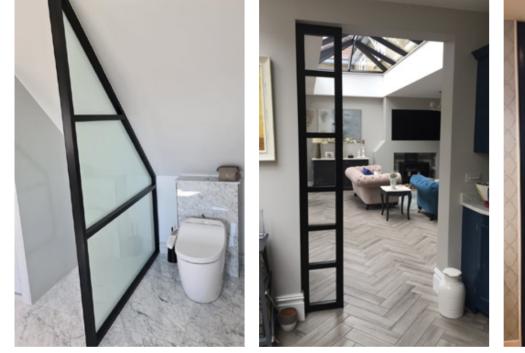

## INTERIOR STEEL LOOK SCREENS & PARTITIONS

Aluco interior screens and partitions use the same core components as the doors but are manufactured with slim 33mm outer-frame, uses the standard 37mm transoms and is also available with ultra-slim 20mm Astragal bars which can accommodate various style choice. Clear and obscure glass designs are also available.