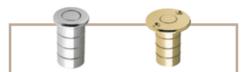

#### **Double Door Finger Bolt** - flush dust excluding pockets

- Wood and concrete options
- Flush Fitting
- Gold, Chrome & Satin Chrome finishes.