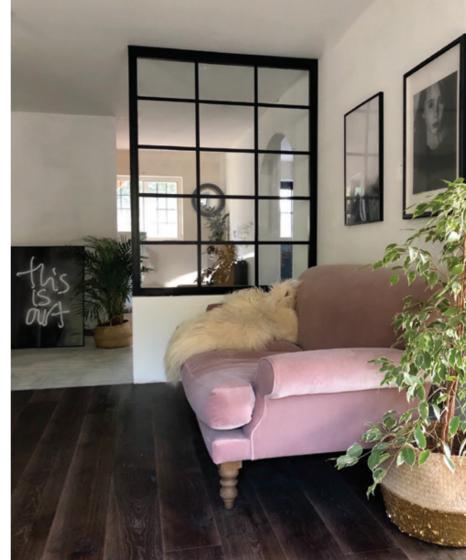

## INTERIOR STEEL LOOK SCREENS & PARTITIONS

Aluco interior screens and partitions use the same core components as the doors but are manufactured with slim 33mm outer-frame, uses the standard 37mm transoms and is also available with ultra-slim 20mm Astragal bars which can accommodate various style choice. Clear and obscure glass designs are also available.