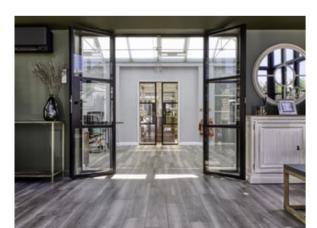

## INTERIOR STEEL LOOK DOUBLE DOORS

Interior double doors have the same features as the single door. The door meeting stile is a one-piece design for added strength and is provided with a range of finger-bolts available in a range of lengths for easier operation and reach.