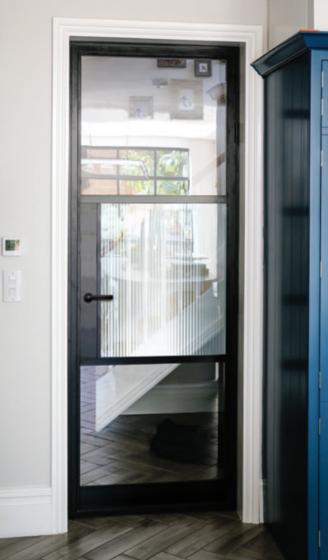

# INTERIOR STEEL LOOK SINGLE DOORS

With classic details like handle back plates, bottom kick plates, slim horizontal and vertical glazing bars, rose back plate handles as well as the bespoke Floating Lock.

INTERIOR DOORS 7