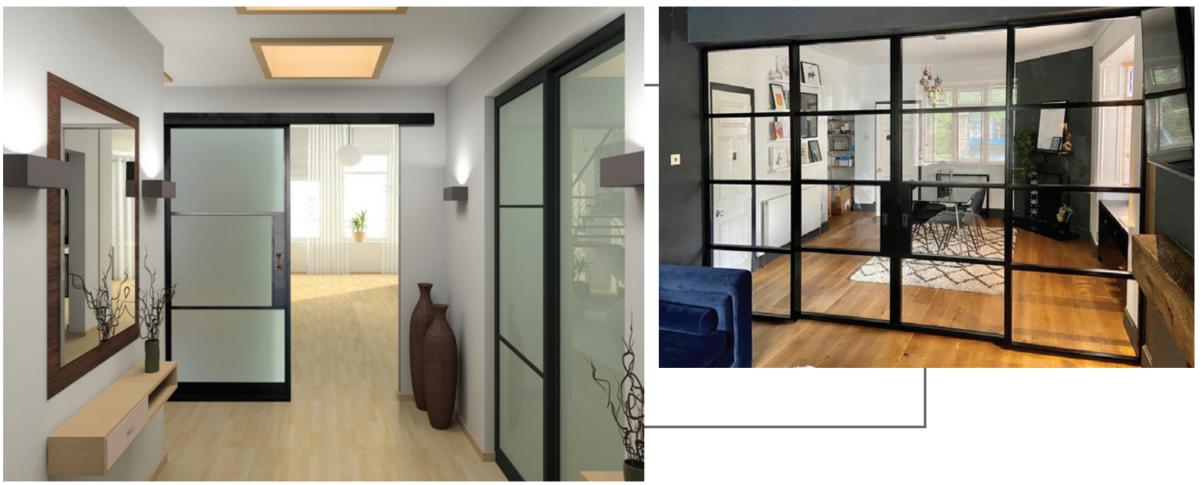

# INTERIOR STEEL LOOK SLIDING & POCKET DOORS

Offering a classic industrial finish with wide lock body, deep bottom rail and slim transom bars, the classic art deco steel look finish. Providing an alternative design choice to any room.

INTERIOR DOORS 11

## INTERIOR STEEL LOOK SCREENS & PARTITIONS

Aluco interior screens and partitions use the same core components as the doors but are manufactured with slim 33mm outer-frame, uses the standard 37mm transoms and is also available with ultra-slim 20mm Astragal bars which can accommodate various style choice. Clear and obscure glass designs are also available.