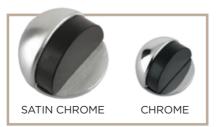

#### **Floor Mounted Door Stop**

- 45mm diameter
- Concealed-fix
- Satin Chrome & Chrome finishes.