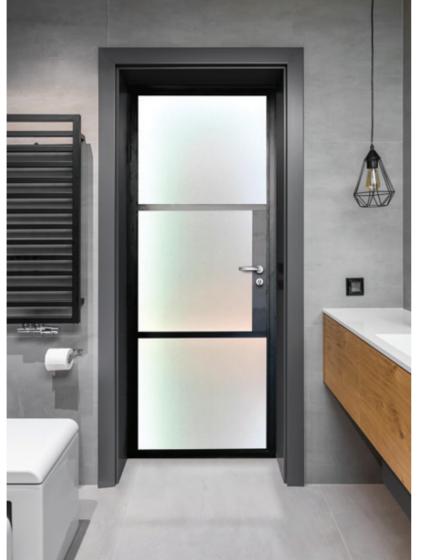

# INTERIOR STEEL LOOK SINGLE DOORS

With classic details like handle back plates, bottom kick plates, slim horizontal and vertical glazing bars, rose back plate handles as well as the bespoke Floating Lock.