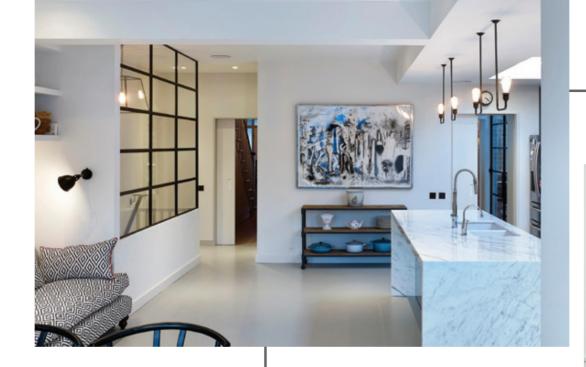

# INTERIOR STEEL LOOK SLIDING & POCKET DOORS

Offering a classic industrial finish with wide lock body, deep bottom rail and slim transom bars, the classic art deco steel look finish. Providing an alternative design choice to any room.

INTERIOR DOORS 11