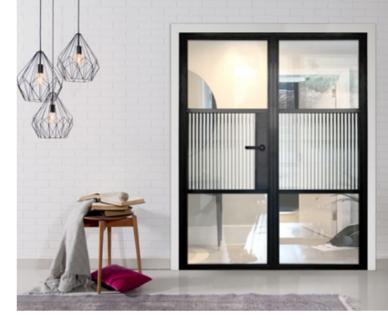

# INTERIOR STEEL LOOK SINGLE DOORS

With classic details like handle back plates, bottom kick plates, slim horizontal and vertical glazing bars, rose back plate handles as well as the bespoke Floating Lock.

INTERIOR DOORS 7