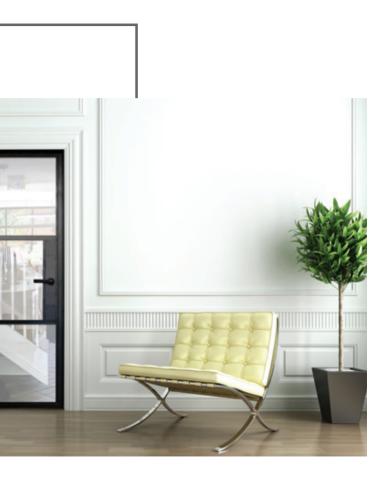

## INTERIOR STEEL LOOK SCREENS & PARTITIONS

Aluco interior screens and partitions use the same core components as the doors but are manufactured with slim 33mm outer-frame, uses the standard 37mm transoms and is also available with ultra-slim 20mm Astragal bars which can accommodate various style choice. Clear and obscure glass designs are also available.