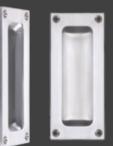

#### **Sliding Door Handle**

- Rectangular recess pull
- Flush fitting
- Satin Chrome & Antique Brass finishes.

ANTIQUE BRASS SLIDING DOOR HANDLE

SATIN CHROME