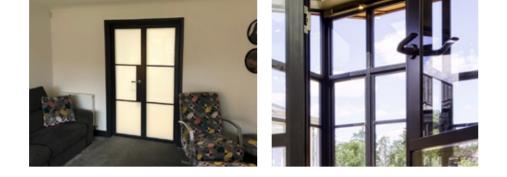

# INTERIOR STEEL LOOK SINGLE DOORS

With classic details like handle back plates, bottom kick plates, slim horizontal and vertical glazing bars, rose back plate handles as well as the bespoke Floating Lock.

## INTERIOR STEEL LOOK DOUBLE DOORS

Interior double doors have the same features as the single door. The door meeting stile is a one-piece design for added strength and is provided with a range of finger-bolts available in a range of lengths for easier operation and reach.