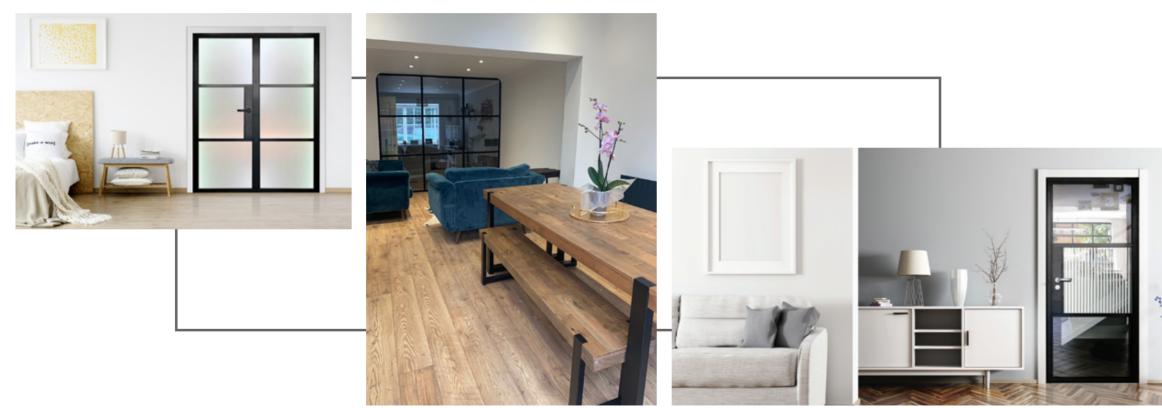

# INTERIOR STEEL LOOK SINGLE DOORS

With classic details like handle back plates, bottom kick plates, slim horizontal and vertical glazing bars, rose back plate handles as well as the bespoke Floating Lock.

INTERIOR DOORS 7