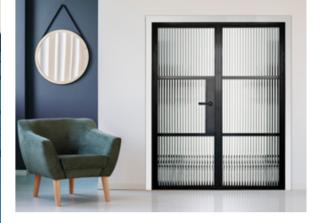

## INTERIOR STEEL LOOK DOUBLE DOORS

Interior double doors have the same features as the single door. The door meeting stile is a one-piece design for added strength and is provided with a range of finger-bolts available in a range of lengths for easier operation and reach.