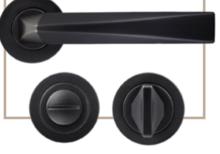

#### Single & Double **Door Range**

- 50 x 8mm circular Rose
- Lever handle with separate bathroom escutcheon
- Sprung handle
- Black & Satin Chrome finishes.

Blending advanced performance technology with unrivalled aesthetics our range of door hardware can offer a bespoke solution to you and your home