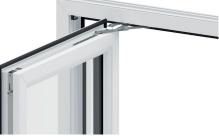

Chrome

Gold

Black

Hinges

Easy Clean

The extra wide opening of the Easy Clean hinge makes maintaining your windows extremely easy and safe and is used as standard.

Industry Standard Hinge

All hinges are made exclusively in the UK using durable stainless steel hardware offering excellent corrosion resistance. The ISH is used for top hinged applications.

**Egress** 

The Egress hinge opens wider to serve as an emergency exit in the even of a fire, but now with the ability to also slide across for easy cleaning too.