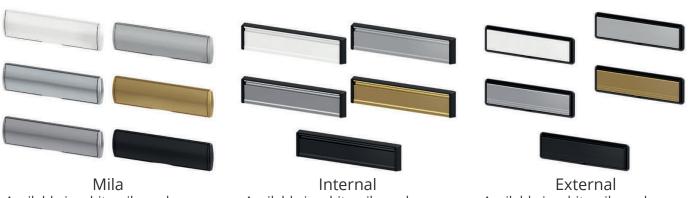

#### Letterplates

Mila Available in white, silver, chrome, gold, smoked & black

Internal Available in white, silver, chrome, gold & black

External Available in white, silver, chrome, gold & black

White

Silver