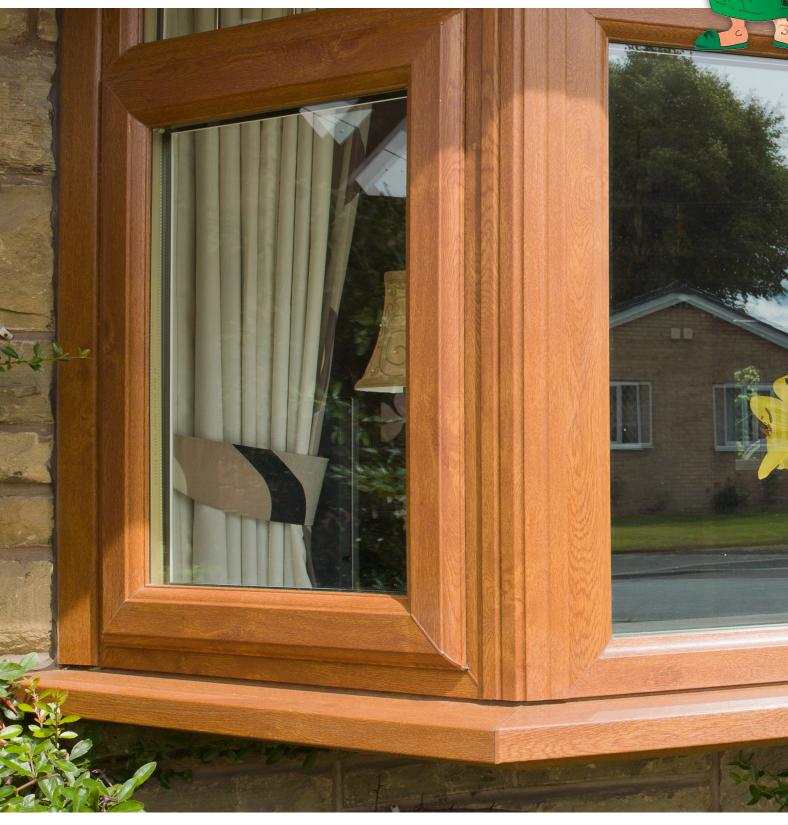

#### **UPVC Frame Colour Options**

At Abbey Windows we supply and install the highest quality Liniar PVC products which are available in a wide range of standard and competitively priced colours and profile options; from traditional White and Ivory to realistic Woodgrain finishes, and increasingly more popular choices like Chartwell Green and anthracite grey, we have the perfect palette to suit your home in the Thames Valley area.

And for the bespoke service, we offer a 'Painted Service'. Virtually any colour is achieved using paint solutions that bond into your windows for a permanent colour enhancement.

Once you've chosen your preferred colour and finish, you can then select your profile shape to add a personal touch.