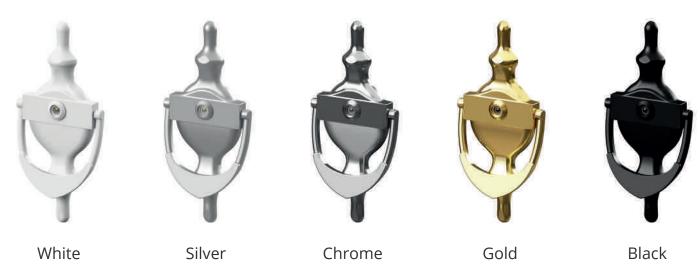

#### **Knockers**

#### Letterplates

Mila Available in white, silver, chrome, gold, smoked & black

Internal Available in white, silver, chrome, gold & black

External Available in white, silver, chrome, gold & black

White

Silver

Chrome

Gold

Black

Hinges

Easy Clean

The extra wide opening of the Easy Clean hinge makes maintaining your windows extremely easy and safe and is used as standard.

Industry Standard Hinge

All hinges are made exclusively in the UK using durable stainless steel hardware offering excellent corrosion resistance. The ISH is used for top hinged applications.