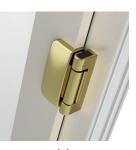

Chrome

Gold

Black

Hinges

Easy Clean

The extra wide opening of the Easy Clean hinge makes maintaining your windows extremely easy and safe and is used as standard.

Industry Standard Hinge

All hinges are made exclusively in the UK using durable stainless steel hardware offering excellent corrosion resistance. The ISH is used for top hinged applications.

**Egress** 

The Egress hinge opens wider to serve as an emergency exit in the even of a fire, but now with the ability to also slide across for easy cleaning too.

#### **Hinge Colours**

White on White

Silver on Irish Oak

Smoked on Anthracite

Gold on Cream Foil

Black on Chartwell Green

Note – all colours shown are for guidance only and exact hardware used may vary slightly to those used. Exact products are displayed within our Show Centre.