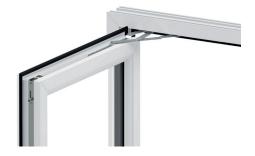

Chrome

Gold

Black

Hinges

Easy Clean

The extra wide opening of the Easy Clean hinge makes maintaining your windows extremely easy and safe and is used as standard.

Industry Standard Hinge

All hinges are made exclusively in the UK using durable stainless steel hardware offering excellent corrosion resistance. The ISH is used for top hinged applications.

**Egress** 

The Egress hinge opens wider to serve as an emergency exit in the even of a fire, but now with the ability to also slide across for easy cleaning too.