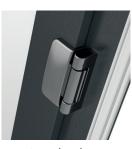

Chrome

Gold

Black

Hinges

Easy Clean

The extra wide opening of the Easy Clean hinge makes maintaining your windows extremely easy and safe and is used as standard.

Industry Standard Hinge

All hinges are made exclusively in the UK using durable stainless steel hardware offering excellent corrosion resistance. The ISH is used for top hinged applications.

**Egress** 

The Egress hinge opens wider to serve as an emergency exit in the even of a fire, but now with the ability to also slide across for easy cleaning too.

#### **Hinge Colours**

White on White

Silver on Irish Oak

Smoked on Anthracite

Gold on Cream Foil

Black on Chartwell Green

Note – all colours shown are for guidance only and exact hardware used may vary slightly to those used. Exact products are displayed within our Show Centre.