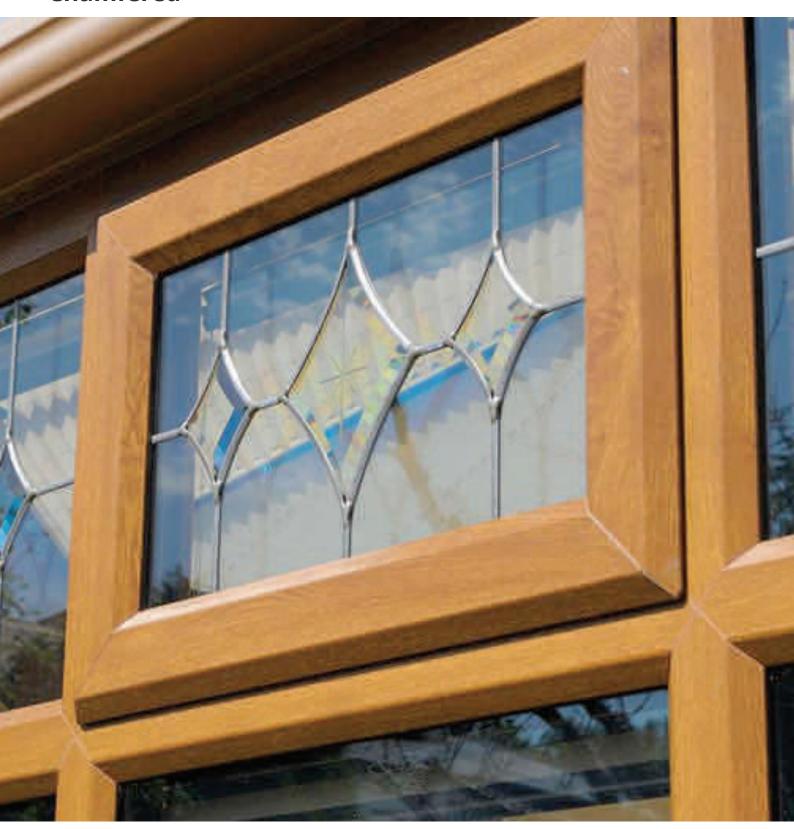

**Sculptured** 

Our uPVC Liniar windows are offered as standard in our Sculptured 70mm frame. This design is ideally suited to homeowners looking to use the profile shape to create 'shadlow lines' that break up the plastic surface area creating the feel of a thinner frame. An ideal solution for matching traditional timber frames or a contemporary feel, all the benefits of a state of the art uPVC profile.