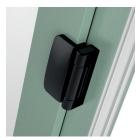

Chrome

Gold

Black

Hinges

Easy Clean

The extra wide opening of the Easy Clean hinge makes maintaining your windows extremely easy and safe and is used as standard.

Industry Standard Hinge

All hinges are made exclusively in the UK using durable stainless steel hardware offering excellent corrosion resistance. The ISH is used for top hinged applications.

**Egress** 

The Egress hinge opens wider to serve as an emergency exit in the even of a fire, but now with the ability to also slide across for easy cleaning too.

#### **Hinge Colours**

White on White

Silver on Irish Oak

Smoked on Anthracite

Gold on Cream Foil

Black on Chartwell Green

Note – all colours shown are for guidance only and exact hardware used may vary slightly to those used. Exact products are displayed within our Show Centre.