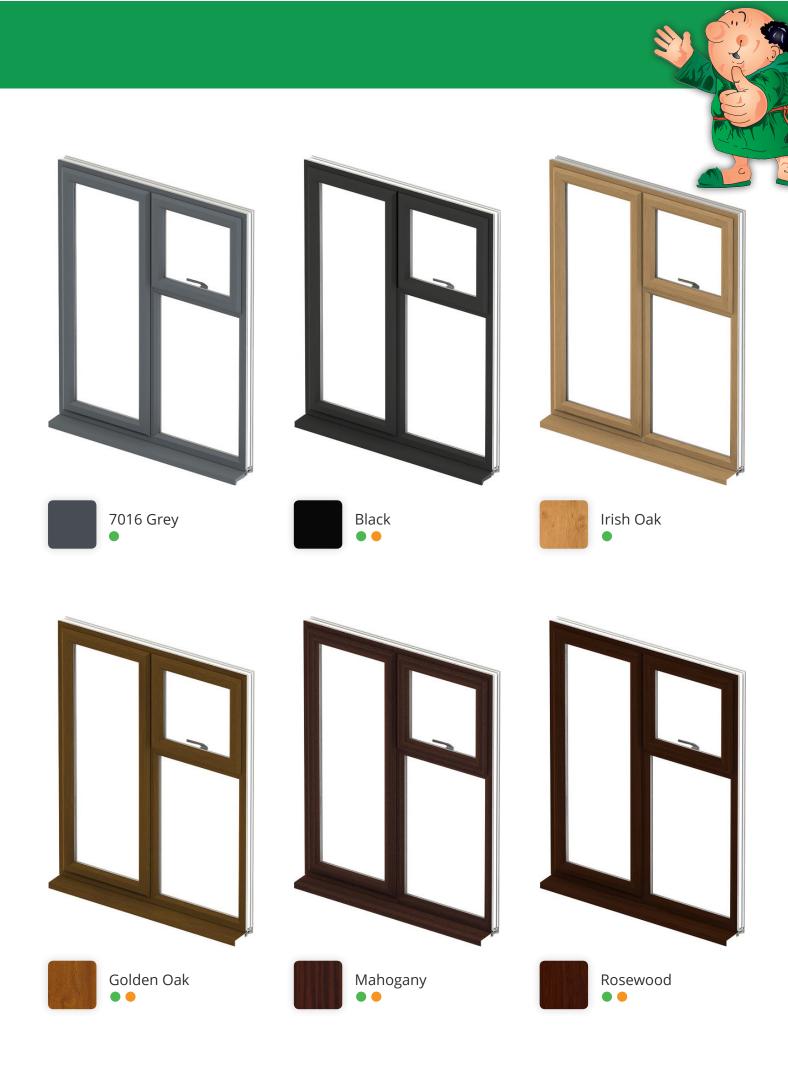

#### **UPVC Frame Colour Options**

At Abbey Windows we supply and install the highest quality Liniar PVC products which are available in a wide range of standard and competitively priced colours and profile options; from traditional White and Ivory to realistic Woodgrain finishes, and increasingly more popular choices like Chartwell Green and anthracite grey, we have the perfect palette to suit your home in the Thames Valley area.

And for the bespoke service, we offer a 'Painted Service'. Virtually any colour is achieved using paint solutions that bond into your windows for a permanent colour enhancement.

Once you've chosen your preferred colour and finish, you can then select your profile shape to add a personal touch.