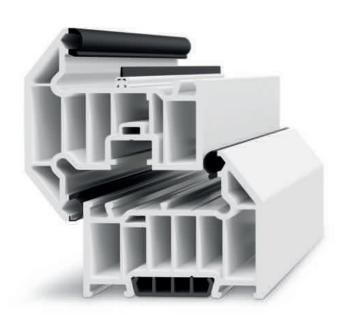

#### **UPVC Frame Profile Options**

Liniar's revolutionary multi-chambered profile comes in two styles. The standard Sculptured profile adds that extra touch of elegance to your home with traditional decorative detailing. Whilst the Chamfered system offers a more subtle approach with a clean and design that suits modern and traditional homes alike.

No matter which profile options you prefer, Abbey Windows can work with you to design your dream double glazing.

Standard Liniar Sculptured uPVC Profile

Liniar Chamfered uPVC Profile (Optional)

Both profiles shown with optional 'Energy Plus' frame enhancements.

#### Chamfered

Abbey's Liniar Chamfered or 'Bevelled' 70mm PVCu profile provides a simplistic finish emulating either traditional putty lines or clean surfaces for a modern window effect. Perfect for a wide range of window projects in Thames Valley area.