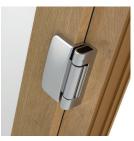

Chrome

Gold

Black

Hinges

Easy Clean

The extra wide opening of the Easy Clean hinge makes maintaining your windows extremely easy and safe and is used as standard.

Industry Standard Hinge

All hinges are made exclusively in the UK using durable stainless steel hardware offering excellent corrosion resistance. The ISH is used for top hinged applications.

#### **Hinge Colours**

White on White

Silver on Irish Oak

Smoked on Anthracite

Gold on Cream Foil

Black on Chartwell Green

Note – all colours shown are for guidance only and exact hardware used may vary slightly to those used. Exact products are displayed within our Show Centre.