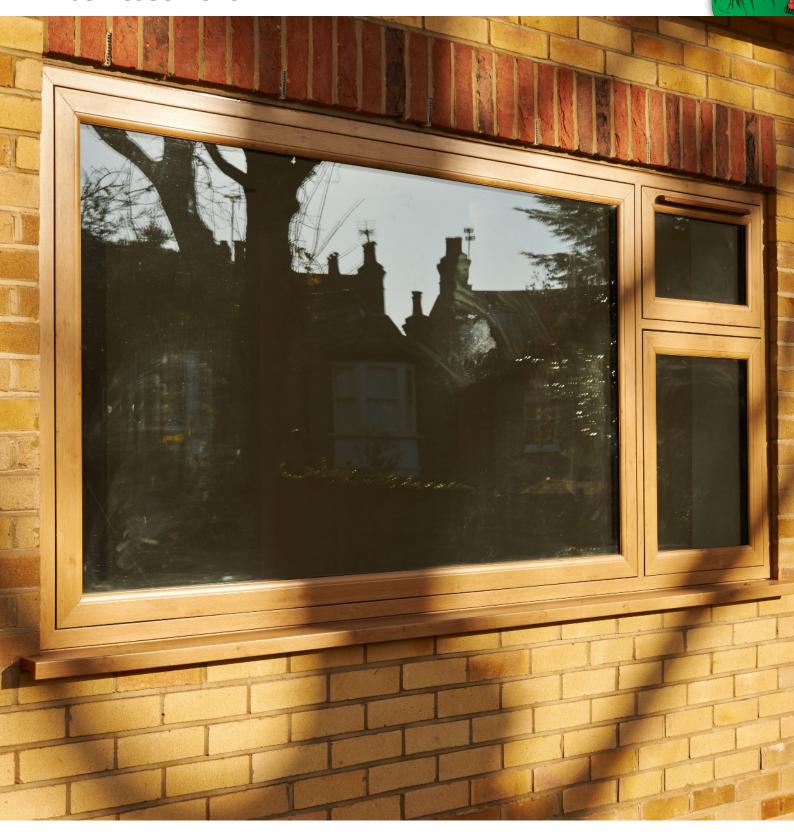

#### Chamfered

Abbey's Liniar Chamfered or 'Bevelled' 70mm PVCu profile provides a simplistic finish emulating either traditional putty lines or clean surfaces for a modern window effect. Perfect for a wide range of window projects in Thames Valley area.