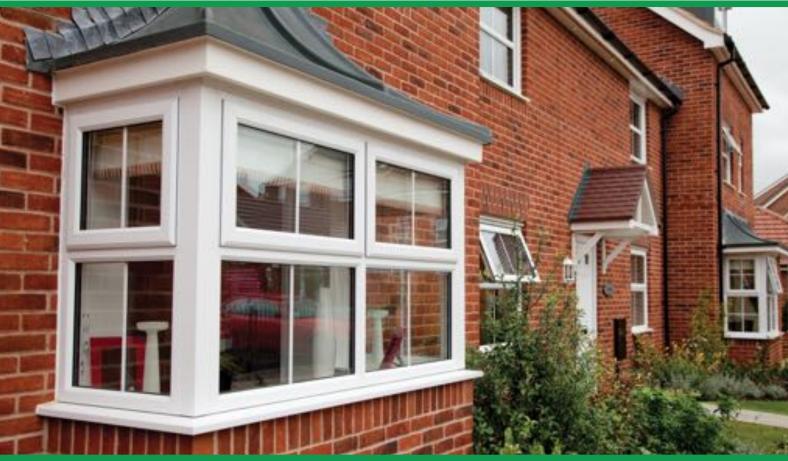

#### **UPVC Frame Colour Options**

At Abbey Windows we supply and install the highest quality Liniar PVC products which are available in a wide range of standard and competitively priced colours and profile options; from traditional White and Ivory to realistic Woodgrain finishes, and increasingly more popular choices like Chartwell Green and anthracite grey, we have the perfect palette to suit your home in the Thames Valley area.

And for the bespoke service, we offer a 'Painted Service'. Virtually any colour is achieved using paint solutions that bond into your windows for a permanent colour enhancement.

Once you've chosen your preferred colour and finish, you can then select your profile shape to add a personal touch.