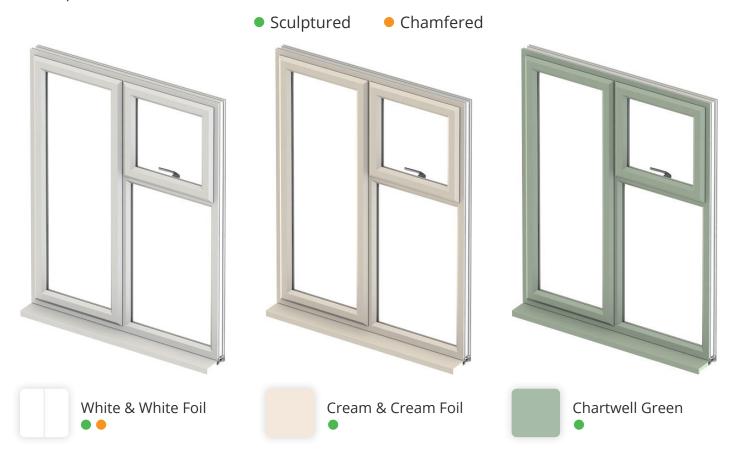

#### **UPVC Frame Profile Options**

Liniar's revolutionary multi-chambered profile comes in two styles. The standard Sculptured profile adds that extra touch of elegance to your home with traditional decorative detailing. Whilst the Chamfered system offers a more subtle approach with a clean and design that suits modern and traditional homes alike.

No matter which profile options you prefer, Abbey Windows can work with you to design your dream double glazing.

Standard Liniar Sculptured uPVC Profile

Liniar Chamfered uPVC Profile (Optional)

Both profiles shown with optional 'Energy Plus' frame enhancements.

**Sculptured** 

Our uPVC Liniar windows are offered as standard in our Sculptured 70mm frame. This design is ideally suited to homeowners looking to use the profile shape to create 'shadlow lines' that break up the plastic surface area creating the feel of a thinner frame. An ideal solution for matching traditional timber frames or a contemporary feel, all the benefits of a state of the art uPVC profile.

#### Chamfered

Abbey's Liniar Chamfered or 'Bevelled' 70mm PVCu profile provides a simplistic finish emulating either traditional putty lines or clean surfaces for a modern window effect. Perfect for a wide range of window projects in Thames Valley area.