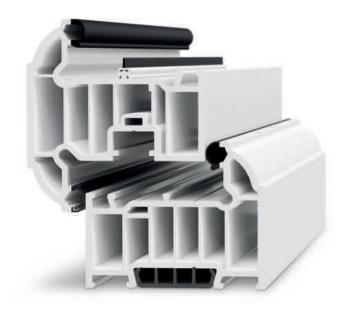

#### **UPVC Frame Profile Options**

Liniar's revolutionary multi-chambered profile comes in two styles. The standard Sculptured profile adds that extra touch of elegance to your home with traditional decorative detailing. Whilst the Chamfered system offers a more subtle approach with a clean and design that suits modern and traditional homes alike.

No matter which profile options you prefer, Abbey Windows can work with you to design your dream double glazing.

Standard Liniar Sculptured uPVC Profile

Liniar Chamfered uPVC Profile (Optional)

Both profiles shown with optional 'Energy Plus' frame enhancements.

#### Chamfered

Abbey's Liniar Chamfered or 'Bevelled' 70mm PVCu profile provides a simplistic finish emulating either traditional putty lines or clean surfaces for a modern window effect. Perfect for a wide range of window projects in Thames Valley area.