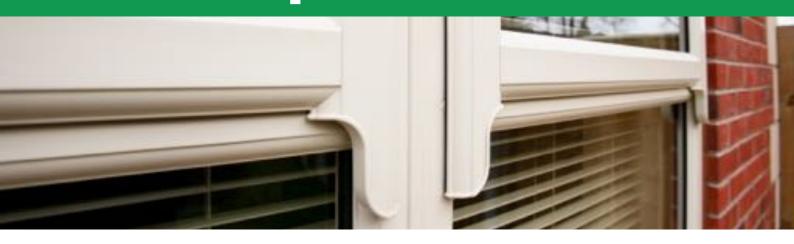

#### **UPVC Frame Profile Options**

Liniar's revolutionary multi-chambered profile comes in two styles. The standard Sculptured profile adds that extra touch of elegance to your home with traditional decorative detailing. Whilst the Chamfered system offers a more subtle approach with a clean and design that suits modern and traditional homes alike.

No matter which profile options you prefer, Abbey Windows can work with you to design your dream double glazing.

Standard Liniar Sculptured uPVC Profile

Liniar Chamfered uPVC Profile (Optional)

Both profiles shown with optional 'Energy Plus' frame enhancements.

**Sculptured** 

Our uPVC Liniar windows are offered as standard in our Sculptured 70mm frame. This design is ideally suited to homeowners looking to use the profile shape to create 'shadlow lines' that break up the plastic surface area creating the feel of a thinner frame. An ideal solution for matching traditional timber frames or a contemporary feel, all the benefits of a state of the art uPVC profile.