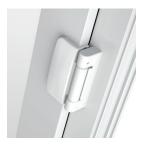

Chrome

Gold

Black

Hinges

Easy Clean

The extra wide opening of the Easy Clean hinge makes maintaining your windows extremely easy and safe and is used as standard.

Industry Standard Hinge

All hinges are made exclusively in the UK using durable stainless steel hardware offering excellent corrosion resistance. The ISH is used for top hinged applications.

#### **Hinge Colours**

White on White

Silver on Irish Oak

Smoked on Anthracite

Gold on Cream Foil

Black on Chartwell Green

Note – all colours shown are for guidance only and exact hardware used may vary slightly to those used. Exact products are displayed within our Show Centre.